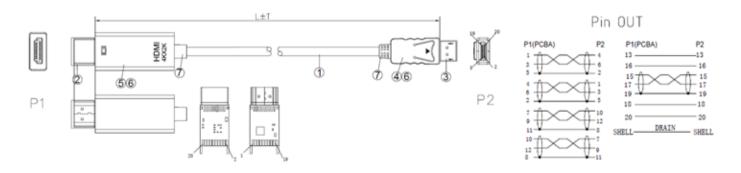

## **COMPUTER CABLES**

# **DisplayPort – HDMI Cable**

#### **FEATURES:**



- DisplayPort Male1.3 HDMI 1.4b Male
- · Individually Bagged
- Black PVC Cable
- Fully Moulded
- Available in 2m
- •4Kx2K@60Hz





#### **DESCRIPTION:**

Easily connect your DisplayPort equipped PC to an HDMI equipped screen/monitor/projector with this high-quality cable. This cable will only operate with a DisplayPort source to an HDMI screen, it will not connect an HDMI source to a DisplayPort equipped screen.

#### **SPECIFICATIONS:**

Connector – DisplayPort Male with Gold Plated Shell and Pin with Black Insulation
Connector – HDMI Male with Gold Plated Shell and Pin with Black Insulation
Jacket – Black PVC, OD:6.0±0.2mm

#### **TECHNICAL DRAWING:**



### **ORDERING INFORMATION:**

| Part Code | Description                                                              |
|-----------|--------------------------------------------------------------------------|
| 24-0222   | 2m Active DisplayPort Male 1.3 – HDMI 1.4b Male (4Kx2K@60Hz) Black Cable |

Tel: 01276 405 300 Email: sales@cablenet.co.uk Web: www.cablenet.co.uk