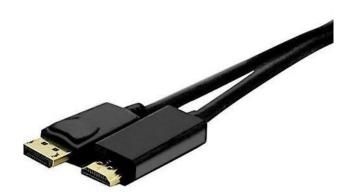

#### **FEATURES:**

- DisplayPort Male1.3 HDMI 1.4b Male
- · Individually Bagged
- Black PVC Cable
- Fully Moulded
- Available in 2m
- •4Kx2K@60Hz

#### **DESCRIPTION:**

Easily connect your DisplayPort equipped PC to an HDMI equipped screen/monitor/projector with this high-quality cable. This cable will only operate with a DisplayPort source to an HDMI screen, it will not connect an HDMI source to a DisplayPort equipped screen.

#### **SPECIFICATIONS:**

Connector – DisplayPort Male with Gold Plated Shell and Pin with Black Insulation
Connector – HDMI Male with Gold Plated Shell and Pin with Black Insulation
Jacket – Black PVC, OD:6.0±0.2mm