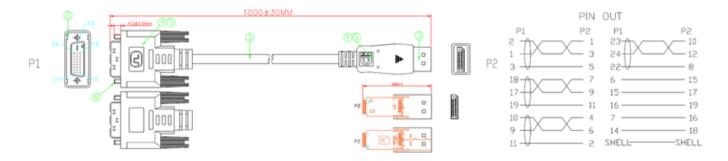

#### **TECHNICAL DRAWING:**

#### **SPECIFICATIONS:**

Connector – DisplayPort Male with PCB Board with Gold Plated Pin Connector – DVI Male with Gold Plated Pin Jacket – Black PVC, OD:7.3±0.2mm