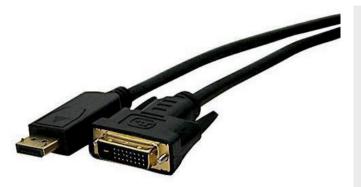

# **DisplayPort – DVI Cable**

#### **FEAT URES:**

- DisplayPort Male 1.2 DVI-D Male
- · Individually Bagged
- Black PVC Cable
- Fully Moulded
- · Available in 4 different lengths
- •1080p

#### **DESCRIPTION:**

Easily connect your DisplayPort equipped PC to a DVI equipped screen/monitor/projector with this high-quality cable. This cable will only operate with a DisplayPort source to a DVI screen, it will not connect a DVI source to a DisplayPort equipped screen.