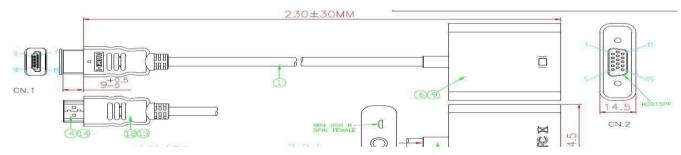

rs or speakers integrated into the display screen with a 3.5mm stereo input. A micro USB socket is also built into the unit to provide additional power, should it be required. 3.5mm stereo lead and USB leads supplied. This passive adaptor supports resolution up to 1080p@60Hz.

# SPECIFICATIONS:

Connector - HDMI Male - Nickel Plated Shell with Gold Plated Pin & Black Insulation

Connector - VG A Fem ale - Nickel Plated Shell with Blue Insulation

Connector - USB Type A Male - Nickel Plated Shell with Gold Plated Pin & Black Insulation

Connector - USB Micro Male - Nickel Plated Shell with Gold Plated Pin & Black Insulation

Connector – 3.5mm Stereo Male – Nickel Plated Shell

Adaptor - OD: 5.0+0.2mm

USB Cable - OD 3.0+0.1mm

Audio Cable – OD 2.8<u>+</u>0.1mm

#### **TECHNICAL DRAWING:**



# **ORDERING INFORMATION:**

| Part Code | Description                                                               |
|-----------|---------------------------------------------------------------------------|
| 24-0209   | HDMI 1.4b Male SVGA Female Passive Adaptor 1080p@60Hz + 3.5mm Audio + USB |