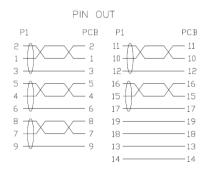

# **COMPUTER CABLES**

# **DisplayPort Adaptor**



#### **FEATURES:**

- DisplayPort Male 1.2 HDM1 Female Adaptor
- Black PVC Cable
- Fully Moulded





#### **DESCRIPTION:**

The Passive DisplayPort Male 1.2 to HDMI adaptor enables your DisplayPort supported computer to connect to an HDMI supported display screen. Simply connect the DisplayPort end of the connector to your computer and plug your existing HDMI cable from the display into the adaptor. This passive adaptor supports resolution up to 1080p@60Hz.

### **SPECIFICATIONS**

Connector - DisplayPort Male - Gold Plated Pin & Shell with Black Insulation Connector - HDMI Female -Gold Plated Pin & Shell with Black Insulation

OD: 5.5+0.2mm

## **TECHNICAL DRAWING**





P2



### **ORDERING INFORMATION:**

| Part Code | Description                                                             |
|-----------|-------------------------------------------------------------------------|
| 24-0208   | 15cm Passive DisplayPort Male 1.2 – HDMI 1080p@60Hz Black Cable Adaptor |

Tel: 01276 405 300 Email: sales@cablenet.co.uk Web: www.cablenet.co.uk