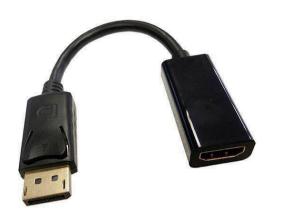

#### **FEATURES:**

- DisplayPort Male 1.2 HDM1 Female Adaptor
- Black PVC Cable
- Fully Moulded

#### **DESCRIPTION:**

The Passive DisplayPort Male 1.2 to HDMI adaptor enables your DisplayPort supported computer to connect to an HDMI supported display screen. Simply connect the DisplayPort end of the connector to your computer and plug your existing HDMI cable from the display into the adaptor. This passive adaptor supports resolution up to 1080p@60Hz.