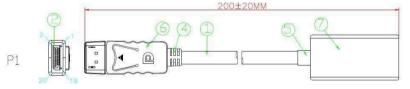

# **COMPUTER CABLES**

# **DisplayPort Adaptor**



#### **FEATURES:**

- DisplayPort Male 1.2 HDM1 Female Adaptor
- Black PVC Cable
- Fully Moulded





#### **DESCRIPTION:**

The Passive DisplayPort Male 1.2 to HDMI adaptor enables your DisplayPort supported computer to connect to an HDMI supported display screen. Simply connect the DisplayPort end of the connector to your computer and plug your existing HDMI cable from the display into the adaptor. This passive adaptor supports resolution up to 1080p@60Hz.

### **SPECIFICATIONS**

Connector - DisplayPort Male - Gold Plated Pin & Shell with Black Insulation Connector - HDMI Female -Gold Plated Pin & Shell with Black Insulation

OD: 5.5+0.2mm

## **TECHNICAL DRAWING**





P2



### **ORDERING INFORMATION:**

| Part Code | Description                                                             |
|-----------|-------------------------------------------------------------------------|
| 24-0208   | 15cm Passive DisplayPort Male 1.2 – HDMI 1080p@60Hz Black Cable Adaptor |

Tel: 01276 405 300 Email: sales@cablenet.co.uk Web: www.cablenet.co.uk