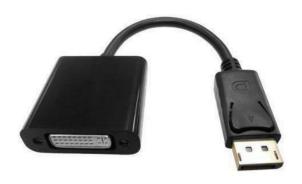

### **FEATURES:**

- DisplayPort Male 1.2 DVI Female Adaptor
- Black PVC Cable
- · Fully Moulded

P2

### **DESCRIPTION:**

Use this cost-effective adaptor if you need to carry a DVI signal to a display screen from a DisplayPort source. The DisplayPort to DVI-D adaptor passes video signals through to the compatible pins for use with DVI enabled display screen. DisplayPort carries digital video and audio, whereas DVI only carries video. Please Note: This adaptor DOES NOT carry audio.