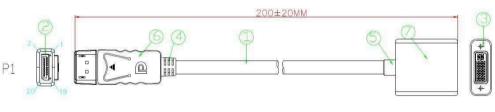

Adaptor**



### **FEATURES:**

- DisplayPort Male 1.2 DVI Female Adaptor
- Black PVC Cable
- · Fully Moulded





P2

### **DESCRIPTION:**

Use this cost-effective adaptor if you need to carry a DVI signal to a display screen from a DisplayPort source. The DisplayPort to DVI-D adaptor passes video signals through to the compatible pins for use with DVI enabled display screen. DisplayPort carries digital video and audio, whereas DVI only carries video. Please Note: This adaptor DOES NOT carry audio.

### **SPECIFICATIONS:**

Connector – DisplayPort Male 1.2 - Gold Plated Pin & Shell with Black Insulation Connector – DVI Female –Gold Plated Pin & Shell with Black Insulation

Connector – DVI i emale –Gold i lated i in & Sheli with black insulation

OD: 5.5+0.2mm

## **TECHNICAL DRAWING:**





## **ORDERING INFORMATION:**

|         | Description                                              |
|---------|----------------------------------------------------------|
| 24-0205 | 15cm DisplayPort Male 1.2 – DVI 1080p@60Hz Black Adaptor |

Tel: 01276 405 300 Email: sales@cablenet.co.uk Web: www.cablenet.co.uk