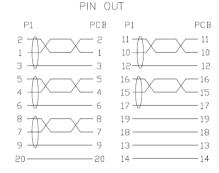

daptor**



### **FEATURES:**

- DisplayPort Male 1.2 DVI Female Adaptor
- Black PVC Cable
- · Fully Moulded





P2

### **DESCRIPTION:**

Use this cost-effective adaptor if you need to carry a DVI signal to a display screen from a DisplayPort source. The DisplayPort to DVI-D adaptor passes video signals through to the compatible pins for use with DVI enabled display screen. DisplayPort carries digital video and audio, whereas DVI only carries video. Please Note: This adaptor DOES NOT carry audio.

### **SPECIFICATIONS:**

Connector – DisplayPort Male 1.2 - Gold Plated Pin & Shell with Black Insulation Connector – DVI Female –Gold Plated Pin & Shell with Black Insulation

Connector – DVI i emale –Gold i lated i in & Sheli with black insulation

OD: 5.5+0.2mm

## **TECHNICAL DRAWING:**





## **ORDERING INFORMATION:**

|         | Description                                              |
|---------|----------------------------------------------------------|
| 24-0205 | 15cm DisplayPort Male 1.2 – DVI 1080p@60Hz Black Adaptor |

Tel: 01276 405 300 Email: sales@cablenet.co.uk Web: www.cablenet.co.uk