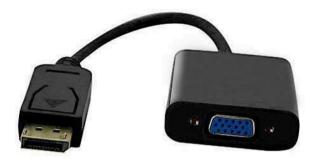

#### **FEATURES:**

- DisplayPort Male 1.2 VGA Female Adaptor
- Black PVC Cable
- Fully Moulded

#### **DESCRIPTION:**

The DisplayPort Male 1.2 to VGA adaptor enables your DisplayPort supported computer to connect to a VGA supported display screen. Simply connect the DisplayPort end of the connector to your computer and plug your existing VGA cable from the display into the adaptor. This active adaptor supports resolution up to 1080p@60Hz.