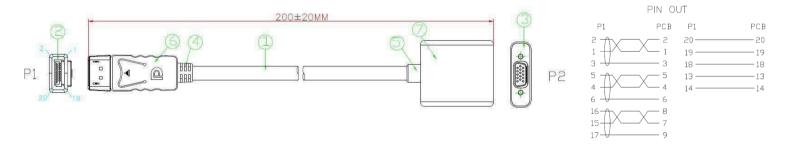

## **COMPUTER CABLES**

# **DisplayPort 1.2 Adaptor**



#### **FEATURES:**

- DisplayPort Male 1.2 VGA Female Adaptor
- Black PVC Cable
- Fully Moulded





#### **DESCRIPTION:**

The DisplayPort Male 1.2 to VGA adaptor enables your DisplayPort supported computer to connect to a VGA supported display screen. Simply connect the DisplayPort end of the connector to your computer and plug your existing VGA cable from the display into the adaptor. This active adaptor supports resolution up to 1080p@60Hz.

#### **SPECIFICATIONS:**

Connector – DisplayPort Male - Gold Plated Pin & Shell with Black Insulation

Connector – VGA Female –Gold Plated Pin & Shell with Blue Insulation

OD: 5.5+0.2mm

### **TECHNICAL DRAWING:**



## **ORDERING INFORMATION:**

| Part Code | Description                                                    |
|-----------|----------------------------------------------------------------|
| 24-0204   | 15cm DisplayPort Male 1.2 – VGA 1080p@60Hz Black Cable Adaptor |

Tel: 01276 405 300 Email: sales@cablenet.co.uk Web: www.cablenet.co.uk