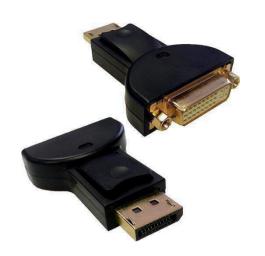

#### **FEATURES:**

DisplayPort Male 1.2 - DVI Female Adaptor

#### **DESCRIPTION:**

Use this cost- effective adaptor if you need to carry a DVI signal to a DisplayPort enabled device. The DV-D to DisplayPort adaptor passes video signals through to the compatible pins for use with DisplayPort equipment. DisplayPort carries digital video and audio, whereas DVI only carries video. Please Note: This adaptor DOES NOT carry audio.

#### **SPECIFICATIONS:**

Connector - DisplayPort Male 1.2 - Gold Plated Shell

Connector - DVI Female -Gold Plated Shell