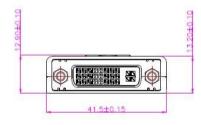

# **COMPUTER CABLES**

## **DisplayPort 1.2 Adaptor**



#### **FEATURES:**

DisplayPort Male 1.2 - DVI Female Adaptor





#### **DESCRIPTION:**

Use this cost- effective adaptor if you need to carry a DVI signal to a DisplayPort enabled device. The DV-D to DisplayPort adaptor passes video signals through to the compatible pins for use with DisplayPort equipment. DisplayPort carries digital video and audio, whereas DVI only carries video. Please Note: This adaptor DOES NOT carry audio.

#### **SPECIFICATIONS:**

Connector - DisplayPort Male 1.2 - Gold Plated Shell

Connector - DVI Female -Gold Plated Shell

### **TECHNICAL DRAWING:**



T





### **ORDERING INFORMATION:**

| Part Code | Description                                         |
|-----------|-----------------------------------------------------|
| 24-0201   | DisplayPort Male 1.2 – DVI 1080p@60Hz Black Adaptor |

Tel: 01276 405 300 Email:sales@cablenet.co.uk Web: www.cablenet.co.uk