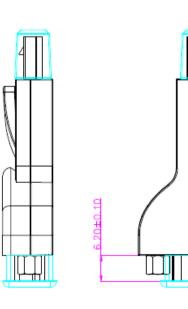

# **COMPUTER CABLES**

## **DisplayPort 1.2 Adaptor**



#### **FEATURES:**

DisplayPort Male 1.2 - DVI Female Adaptor





#### **DESCRIPTION:**

Use this cost- effective adaptor if you need to carry a DVI signal to a DisplayPort enabled device. The DV-D to DisplayPort adaptor passes video signals through to the compatible pins for use with DisplayPort equipment. DisplayPort carries digital video and audio, whereas DVI only carries video. Please Note: This adaptor DOES NOT carry audio.

#### **SPECIFICATIONS:**

Connector - DisplayPort Male 1.2 - Gold Plated Shell

Connector - DVI Female -Gold Plated Shell

### **TECHNICAL DRAWING:**



T





### **ORDERING INFORMATION:**

| Part Code | Description                                         |
|-----------|-----------------------------------------------------|
| 24-0201   | DisplayPort Male 1.2 – DVI 1080p@60Hz Black Adaptor |

Tel: 01276 405 300 Email:sales@cablenet.co.uk Web: www.cablenet.co.uk