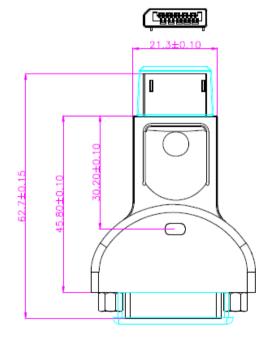

# **COMPUTER CABLES**

## **DisplayPort 1.2 Adaptor**



#### **FEATURES:**

DisplayPort Male 1.2 - DVI Female Adaptor





#### **DESCRIPTION:**

Use this cost- effective adaptor if you need to carry a DVI signal to a DisplayPort enabled device. The DV-D to DisplayPort adaptor passes video signals through to the compatible pins for use with DisplayPort equipment. DisplayPort carries digital video and audio, whereas DVI only carries video. Please Note: This adaptor DOES NOT carry audio.

#### **SPECIFICATIONS:**

Connector - DisplayPort Male 1.2 - Gold Plated Shell

Connector - DVI Female -Gold Plated Shell

### **TECHNICAL DRAWING:**



T





### **ORDERING INFORMATION:**

| Part Code | Description                                         |
|-----------|-----------------------------------------------------|
| 24-0201   | DisplayPort Male 1.2 – DVI 1080p@60Hz Black Adaptor |

Tel: 01276 405 300 Email:sales@cablenet.co.uk Web: www.cablenet.co.uk