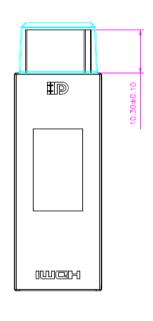

# **COMPUTER CABLES**

## **DisplayPort 1.2 Adaptor**



#### **FEATURES:**

DisplayPort Male 1.2 - HDMI Female 1.4b Adaptor





#### **DESCRIPTION:**

The Active DisplayPort Male 1.2 to HDMI 1.4b adaptor enables your DisplayPort supported computer to connect to an HDMI supported display screen. Simply connect the DisplayPort end of the connector to your computer and plug your existing HDMI cable from the display into the adaptor. This passive adaptor supports resolution up to 4k@30Hz.

#### **SPECIFICATIONS:**

Connector – DisplayPort Male 1.2 - Gold Plated Shell Connector – HDMI Female –Gold Plated Shell

#### **TECHNICAL DRAWING:**





### ORDERING INFORMATION:

| Part Code | Description                                               |
|-----------|-----------------------------------------------------------|
| 24-0200   | DisplayPort Male 1.2 – HDMI 1.4b 1080p@60Hz Black Adaptor |

Tel: 01276 405 300 Email: sales@cablenet.co.uk Web: www.cablenet.co.uk