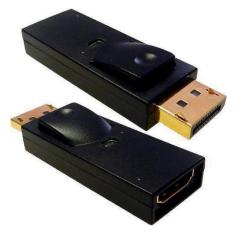

#### **FEATURES:**

DisplayPort Male 1.2 - HDMI Female 1.4b Adaptor

#### **DESCRIPTION:**

The Active DisplayPort Male 1.2 to HDMI 1.4b adaptor enables your DisplayPort supported computer to connect to an HDMI supported display screen. Simply connect the DisplayPort end of the connector to your computer and plug your existing HDMI cable from the display into the adaptor. This passive adaptor supports resolution up to 4k@30Hz.

#### **SPECIFICATIONS:**

Connector – DisplayPort Male 1.2 - Gold Plated Shell Connector – HDMI Female –Gold Plated Shell