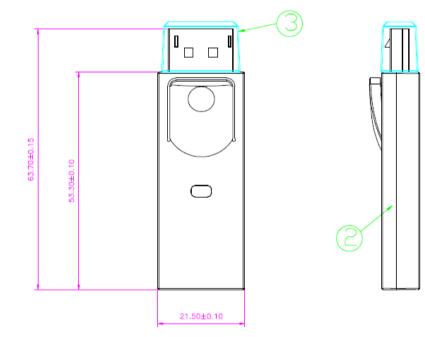

# **COMPUTER CABLES**

## **DisplayPort 1.2 Adaptor**



#### **FEATURES:**

DisplayPort Male 1.2 - HDMI Female 1.4b Adaptor





#### **DESCRIPTION:**

The Active DisplayPort Male 1.2 to HDMI 1.4b adaptor enables your DisplayPort supported computer to connect to an HDMI supported display screen. Simply connect the DisplayPort end of the connector to your computer and plug your existing HDMI cable from the display into the adaptor. This passive adaptor supports resolution up to 4k@30Hz.

#### **SPECIFICATIONS:**

Connector – DisplayPort Male 1.2 - Gold Plated Shell Connector – HDMI Female –Gold Plated Shell

#### **TECHNICAL DRAWING:**





### ORDERING INFORMATION:

| Part Code | Description                                               |
|-----------|-----------------------------------------------------------|
| 24-0200   | DisplayPort Male 1.2 – HDMI 1.4b 1080p@60Hz Black Adaptor |

Tel: 01276 405 300 Email: sales@cablenet.co.uk Web: www.cablenet.co.uk