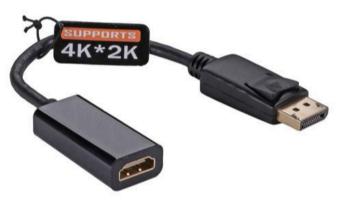

#### **FEATURES:**

- DisplayPort Male 1.2 HDMI Female 1.4b Adaptor
- Black PVC Cable
- · Fully Moulded

### **DESCRIPTION:**

The Active DisplayPort Male 1.2 to HDMI 1.4b adaptor enables your DisplayPort supported computer to connect to an HDMI supported display screen. Simply connect the DisplayPort end of the connector to your computer and plug your existing HDMI cable from the display into the adaptor. This passive adaptor supports resolution up to 4k@30Hz.