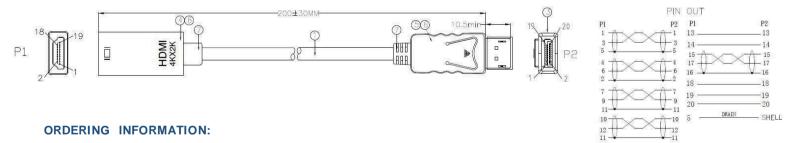

### **TECHNICAL DRAWING:**

| Part Code | Description                                                             |
|-----------|-------------------------------------------------------------------------|
| 24-0196   | 15cm Active DisplayPort Male 1.2 – HDMI 1.4b (4Kx2K@30Hz) Black Adaptor |