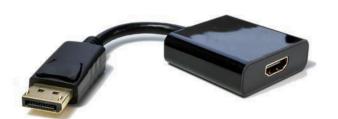

### **FEATURES:**

- DisplayPort Male 1.2 HDMI Female 1.4b Adaptor
- Black PVC Cable
- · Fully Moulded

# **DESCRIPTION:**

The Passive DisplayPort Male 1.2 to HDMI 1.4b adaptor enables your DisplayPort supported computer to connect to an HDMI supported display screen. Simply connect the DisplayPort end of the connector to your computer and plug your existing HDMI cable from the display into the adaptor. This passive adaptor supports resolution up to 4k@60Hz.