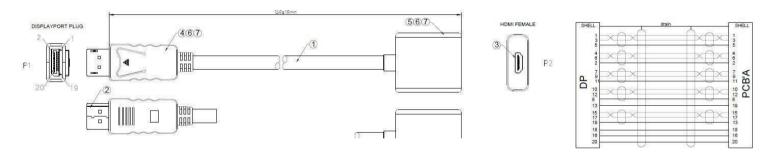

### **TECHNICAL DRAWING:**

### **SPECIFICATIONS:**

Connector – DisplayPort Male 1.2 - Gold Plated Pin & Shell with Black Insulation Connector – HDMI Female 1.4b – Gold Plated Pin & Shell with Black Insulation OD: 5.5±0.2mm