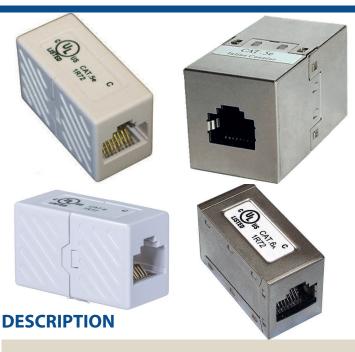

#### **FEATURES**

- RJ45 Couplers
- UTP/FTP
- No Termination Required
- Quick and Easy to Install
- Female Female
- Cat5e, Cat6 & Cat6a Versions Available

Our RJ45 Couplers offer a simple, cost effective method of extending a Cat5e, Cat6 and Cat6a UTP/FTP patch leads.

Quick and easy to install. Cat5e, Cat6 and Cat6a performance.

No special tools are required, simply plug in your patch leads and you are good to go.