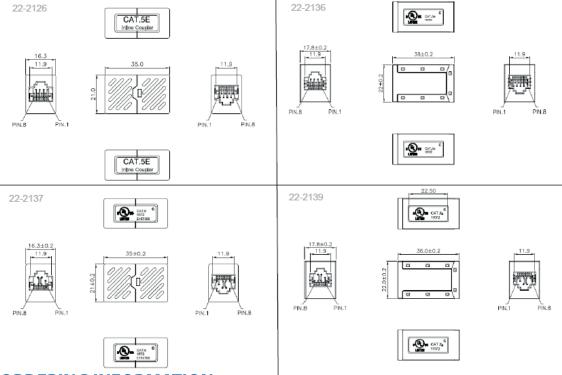

#### **TECHNICAL DRAWING**

### **ORDERING INFORMATION**

| Part Code | Description                            |
|-----------|----------------------------------------|
| 22-2126   | Cat5e RJ45 UTP Female – Female Coupler |
| 22-2136   | Cat5e RJ45 FTP Female – Female Coupler |
| 22-2137   | Cat6 RJ45 UTP Female – Female Coupler  |
| 22-2139   | Cat6a 10G RJ45 FTP Through Coupler     |