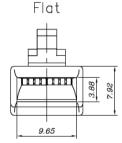

### **TECHNICAL DRAWING:**

- 1 White/Green (Receive +)
- 2 Green (Receive -)
- 3 White/Orange (Transmit +)
- 4 Blue
- 5 White/Blue
- 6 Orange (Transmit -)
- 7 White/Brown
- 8 Brown