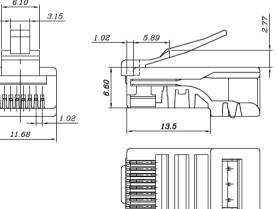

### **TECHNICAL DRAWING:**

- 1 White/Green (Receive +)
- 2 Green (Receive -)
- 3 White/Orange (Transmit +)
- 4 Blue
- 5 White/Blue
- 6 Orange (Transmit -)
- 7 White/Brown
- 8 Brown