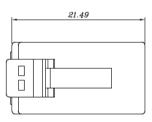

### **TECHNICAL DRAWING:**

- 1 White/Green (Receive +)
- 2 Green (Receive -)
- 3 White/Orange (Transmit +)
- 4 Blue
- 5 White/Blue
- 6 Orange (Transmit -)
- 7 White/Brown
- 8 Brown