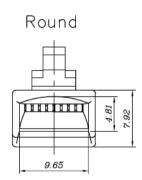

# **COPPER NETWORKING**

## **RJ45 Plugs & Boots**



#### **FEATURES:**

- · Cat5e Crimp plug
- UTP
- Round
- Solid





#### **DESCRIPTION:**

1-piece RJ45 Crimp Plug for solid Cat5e UTP Cable

RJ45 cables can be terminated in two different ways as defined in TIA/EIA-568. One version is called T-568A and the other is T-568B. Both wiring standards are listed below.

T-568B - Most Common wiring scheme

- 1 White/Orange (Transmit +)
- 2 Orange (Transmit -)
- 3 White/Green (Receive +)
- 4 Blue
- 5 White/Blue
- 6 Green (Receive -)
- 7 White Brown
- 8 Brown

- T-568A
- 1 White/Green (Receive +)
- 2 Green (Receive -)
- 3 White/Orange (Transmit +)
- 4 Blue
- 5 White/Blue
- 6 Orange (Transmit -)
- 7 White/Brown
- 8 Brown

21.49

### **TECHNICAL DRAWING:**





#### **ORDERING INFORMATION:**

| Part Code | Description                           |
|-----------|---------------------------------------|
| 22-2095   | Cat5e RJ45 UTP Round Crimp Plug Solid |

Tel: 01276 405 300 Email: sales@cablenet.co.uk Web: www.cablenet.co.uk