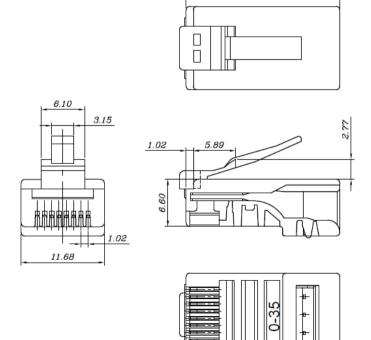

# **COPPER NETWORKING**

## **RJ45 Plugs & Boots**



#### **FEATURES:**

- · Cat5e Crimp plug
- UTP
- Round
- Solid





#### **DESCRIPTION:**

1-piece RJ45 Crimp Plug for solid Cat5e UTP Cable

RJ45 cables can be terminated in two different ways as defined in TIA/EIA-568. One version is called T-568A and the other is T-568B. Both wiring standards are listed below.

T-568B - Most Common wiring scheme

- 1 White/Orange (Transmit +)
- 2 Orange (Transmit -)
- 3 White/Green (Receive +)
- 4 Blue
- 5 White/Blue
- 6 Green (Receive -)
- 7 White Brown
- 8 Brown

- T-568A
- 1 White/Green (Receive +)
- 2 Green (Receive -)
- 3 White/Orange (Transmit +)
- 4 Blue
- 5 White/Blue
- 6 Orange (Transmit -)
- 7 White/Brown
- 8 Brown

21.49

### **TECHNICAL DRAWING:**





#### **ORDERING INFORMATION:**

| Part Code | Description                           |
|-----------|---------------------------------------|
| 22-2095   | Cat5e RJ45 UTP Round Crimp Plug Solid |

Tel: 01276 405 300 Email: sales@cablenet.co.uk Web: www.cablenet.co.uk