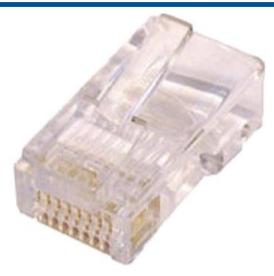

#### **FEATURES:**

- · Cat5e Crimp plug
- UTP
- Round
- Solid

#### **DESCRIPTION:**

1-piece RJ45 Crimp Plug for solid Cat5e UTP Cable

RJ45 cables can be terminated in two different ways as defined in TIA/EIA-568. One version is called T-568A and the other is T-568B. Both wiring standards are listed below.